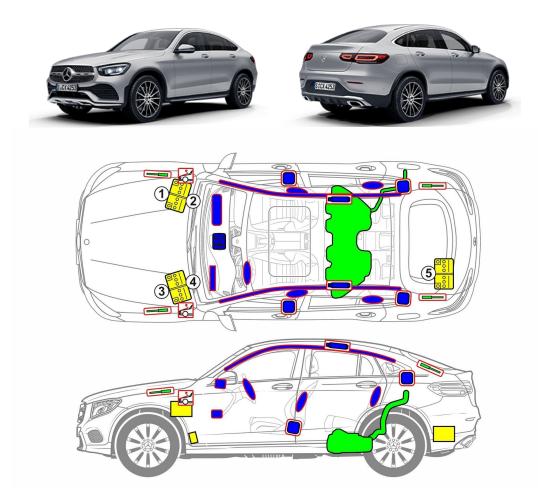

- 12 V Battery (12 V On-board electrical system), Left-hand drive
- (5) 12 V Battery (48 V On-board electrical system)
- 2 48 V Battery (48 V On-board electrical system), Left-hand drive
- (3) 12 V Battery (12 V On-board electrical system), Right-hand driv
- 48 V Battery (48 V On-board electrical system), Right-hand

electrical system)

Airbag

Gas generator

Seat belt tensioner

Gas-filled strut

Fuel tank

Pedestrian protection

12 V / 48 V Battery

## Note

Vehicles of this type can additionally be equipped with a 48 V On-board electrical system.

The 48 V On-board electrical system is deactivated as soon as at least one airbag has been triggered in the event of a crash.

Further details can be found in the rescue manual.