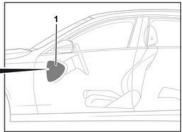

## Option 2: Alternative high-voltage disconnect

The alternative high-voltage disconnect is located under the cover of the fuse box in the cockpit on the driver's side.

Remove the cover (1). Cut the cable at the marked point (2).