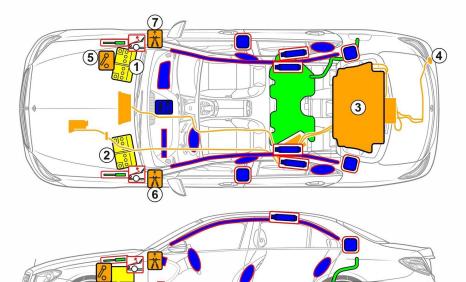

- 1 12 V Battery, Left-hand drive
- (5) High-voltage disconnect device
- 2 12 V Battery, Right-hand drive
- 6 Alternative high-voltage disconnect device, left-hand drive
- 3 High-voltage battery
  - 7 Alternative high-voltage disconnect device, right-hand drive
- 4 HV charge socket

Airbag

Gas generator

Seat belt tensioner

Gas-filled strut

Fuel tank

Restraint systems control unit

12 V Battery

High-voltage battery

High-voltage components

High-voltage disconnect device

Alternative highvoltage disconnect device

Pedestrian protection

Note: Please see our <u>emergency response guide</u> for more information