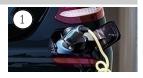

## 3. Disable direct hazards / safety regulations

Deactivation of the high-voltage system

In all other cases, the high-voltage system should be deactivated as follows:

Option 1: High-voltage disconnect

the engine compartment on the passenger side.

- (1) Pull the release
- (2) Push the release down
- (3) Pull out the switch