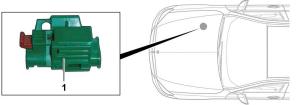

## 3. Disable direct hazards / safety regulations

Deactivation of the high-voltage system

In all other cases, the high-voltage system should be deactivated as follows:

Option 1: High-voltage disconnect

the engine compartment on the passenger side.

- (1) Pull the release
- (2) Push the release down
- (3) Pull out the switch