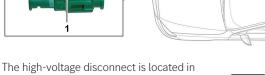

## 3. Disable direct hazards / safety regulations

Deactivation of the high-voltage system

In all other cases, the high-voltage system should be deactivated as follows:

Option 1: High-voltage disconnect

the engine compartment on the passenger side.

- (1) Pull the release
- (2) Push the release down
- (3) Pull out the switch