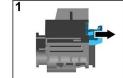

6 Alternative high-voltage disconnect device, left-hand drive
- 3 High-voltage battery
  - 7 Alternative high-voltage disconnect device, right-hand drive
- 4 HV charge socket



Airbag



Gas generator



Seat belt tensioner



Gas-filled strut



Fuel tank



Restraint systems control unit



12 V Battery



High-voltage battery



High-voltage components



High-voltage disconnect device



Alternative highvoltage disconnect device



Pedestrian protection

Note: Please see our <u>emergency response guide</u> for more information







## 1. Identification / recognition







## 3. Disable direct hazards / safety regulations

Deactivation of the high-voltage system

In all other cases, the high-voltage system should be deactivated as follows:

Option 1: High-voltage disconnect













the engine compartment on the passenger side.

- (1) Pull the release
- (2) Push the release down
- (3) Pull out the switch

## Option 2: Alternative high-voltage disconnect

The alternative high-voltage disconnect is located under the cover of the fuse box in the cockpit on the driver's side.





Remove the cover (1). Cut the cable at the marked point (2).



## Disconnecting the 12 V battery

- 1. Remove the cover from the 12-volt battery.
- 2. Disconnect the negative cable of the 12-volt battery at the screw connection and secure it against unintentional contact.