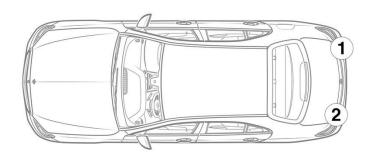

## Option 2: Alternative high-voltage disconnect

The alternative high-voltage disconnect is located under the cover of the fuse box in the cockpit on the driver's side.

Remove the cover (1). Cut the cable at the marked point (2).

## Disconnecting the 12 V battery

- 1. Remove the cover from the 12-volt battery.
- 2. Disconnect the negative cable of the 12-volt battery at the screw connection and secure it against unintentional contact.