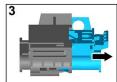

lternative high-voltage disconnect device, left-hand drive
- 3 High-voltage battery
  - 7 Alternative high-voltage disconnect device, right-hand drive
- 4 HV charge socket



Airbag



Gas generator



Seat belt tensioner



Gas-filled strut



Fuel tank



Restraint systems control unit



12 V Battery



High-voltage battery



High-voltage components



High-voltage disconnect device



Alternative highvoltage disconnect device



Pedestrian protection

Note: Please see our <u>emergency response guide</u> for more information







## 1. Identification / recognition







## 3. Disable direct hazards / safety regulations

Deactivation of the high-voltage system

In all other cases, the high-voltage system should be deactivated as follows:

Option 1: High-voltage disconnect













the engine compartment on the passenger side.

- (1) Pull the release
- (2) Push the release down
- (3) Pull out the switch

## Option 2: Alternative high-voltage disconnect

The alternative high-voltage disconnect is located under the cover of the fuse box in the cockpit on the driver's side.





Remove the cover (1). Cut the cable at the marked point (2).



## Disconnecting the 12 V battery

- 1. Remove the cover from the 12-volt battery.
- 2. Disconnect the negative cable of the 12-volt battery at the screw connection and secure it against unintentional contact.