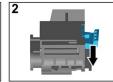

Alternative high-voltage disconnect device, left-hand drive
- 3 High-voltage battery
  - 7 Alternative high-voltage disconnect device, right-hand drive
- 4 HV charge socket



Airbag



Gas generator



Seat belt tensioner



Gas-filled strut



Fuel tank



Restraint systems control unit



12 V Battery



High-voltage battery



High-voltage components



High-voltage disconnect device



Alternative highvoltage disconnect device



Pedestrian protection

Note: Please see our <u>emergency response guide</u> for more information







## 1. Identification / recognition







## 3. Disable direct hazards / safety regulations

Deactivation of the high-voltage system

In all other cases, the high-voltage system should be deactivated as follows:

Option 1: High-voltage disconnect













the engine compartment on the passenger side.

- (1) Pull the release
- (2) Push the release down
- (3) Pull out the switch

## Option 2: Alternative high-voltage disconnect

The alternative high-voltage disconnect is located under the cover of the fuse box in the cockpit on the driver's side.





Remove the cover (1). Cut the cable at the marked point (2).



## Disconnecting the 12 V battery

- 1. Remove the cover from the 12-volt battery.
- 2. Disconnect the negative cable of the 12-volt battery at the screw connection and secure it against unintentional contact.