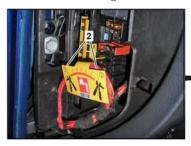

## Option 2: Alternative high-voltage disconnect

The alternative high-voltage disconnect is located under the cover of the fuse box in the cockpit on the driver's side.

Remove the cover (1). Cut the cable at the marked point (2).