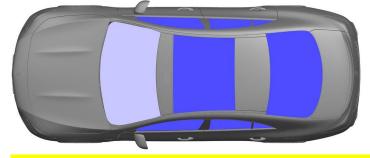

Steering wheel adjustment

Seat adjustment (mechanical)

Seat adjustment (electric)

glass

VSG: Laminated safety

ESG: Tempered glass

Seat adjustment (electric)