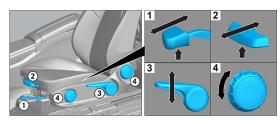

Steering wheel adjustment

Seat adjustment (mechanical)

Seat adjustment (electric)

glass

VSG: Laminated safety

ESG: Tempered glass

Seat adjustment (electric)