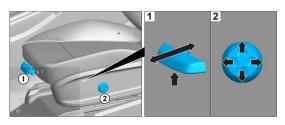

#### Switch off the ignition:

1. Press the START/STOP button without actuating the service brake. 2. Keep the electronic vehicle key at a distance of at least 5 m.

리 8

The absence of engine noise does not mean that the vehicle is switched off.

A restart is possible until the vehicle is switched off.