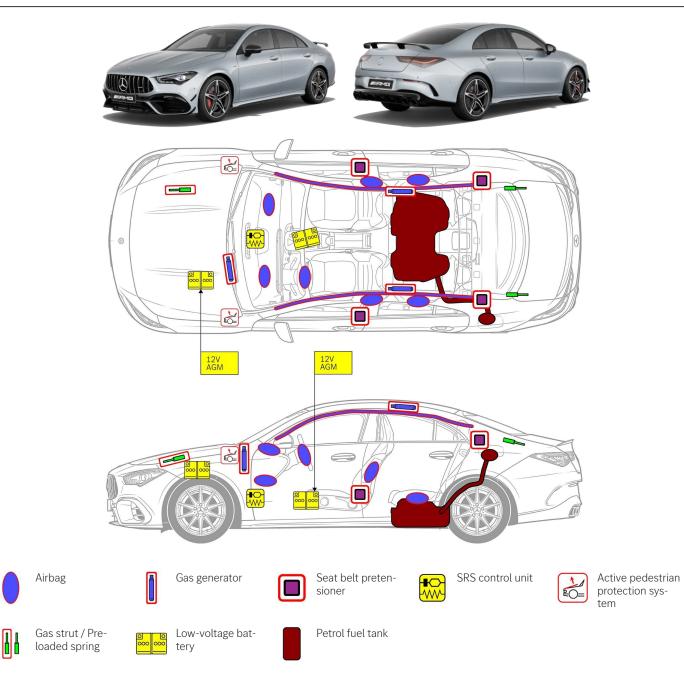

The passive safety systems (airbags and seat belt pretensioners) are deactivated.

#### 4. Access to the occupants

When rescuing the vehicle occupants, the components of the restraint systems (in particular pyrotechnic elements) must be taken into account in accordance with the information on page 1.