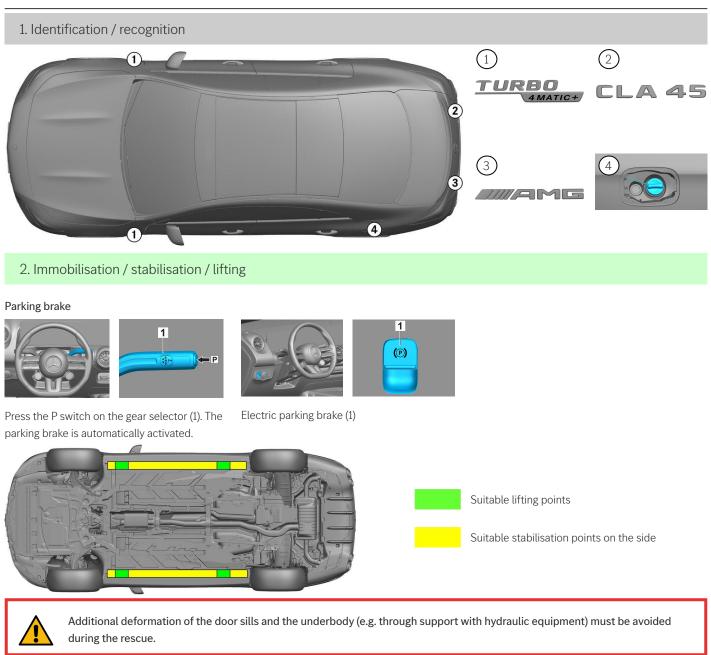

#### Switch off the ignition:

1. Press the START/STOP button without actuating the service brake. 2. Keep the electronic vehicle key at a distance of at least 5 m.

리 8

The absence of engine noise does not mean that the vehicle is switched off.

A restart is possible until the vehicle is switched off.