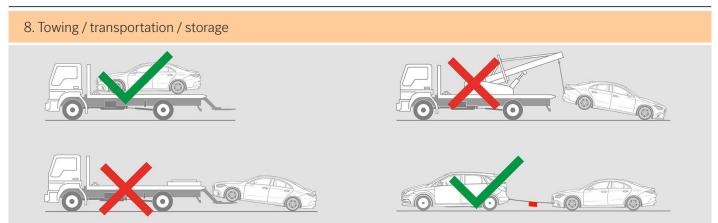

#### 9. Important additional information

You can find more information in the Guidelines for car towing services.

Warning; low temperature