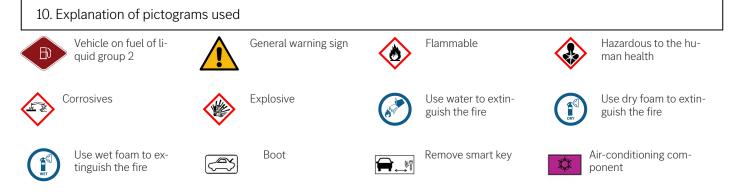

ic elements) must be taken into account in accordance with the information on page 1.





Steering wheel adjustment



Seat adjustment (mechanical)

Seat adjustment (electric)



glass

VSG: Laminated safety

ESG: Tempered glass

Seat adjustment (electric)



### 5. Stored energy / liquids / gases / solids





Use large volumes of water  $(H_2O)$  to extinguish a vehicle fire.

### 7. In case of submersion

There is no risk of voltage in the bodywork. After recovery of the vehicle:

1. Allow the water to drain out of the interior.

2. Commence deactivation of the 12 V/48 V electrical system (see Section 3).



# Mercedes-AMG CLA 45 4MATIC+ Model C118 Coupé, as of 2019





#### 9. Important additional information

You can find more information in the Guidelines for car towing services.





Warning; low temperature