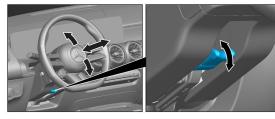

Steering wheel adjustment

Seat adjustment (mechanical)

Seat adjustment (electric)

glass

VSG: Laminated safety

ESG: Tempered glass

Seat adjustment (electric)