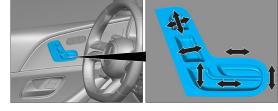

Steering wheel adjustment

Seat adjustment (mechanical)

Seat adjustment (electric)

glass

VSG: Laminated safety

ESG: Tempered glass

Seat adjustment (electric)