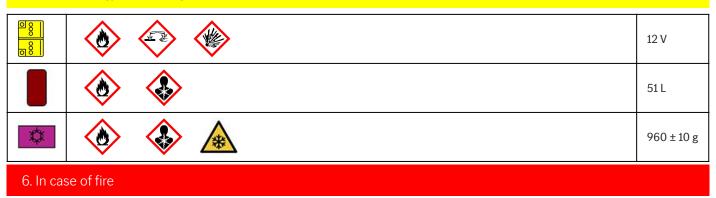

#### Disconnecting the 12 V battery

1. Remove the cover from the 12-volt battery in the engine compartment.

2. Disconnect the negative cable of the 12-volt battery at the screw connection and secure it against unintentional contact.

# Disconnecting the 12 V battery

1. Remove the cover from the 12-volt battery.

2. Disconnect the negative cable of the 12-volt battery at the screw connection and secure it against unintentional contact.

### 5. Stored energy / liquids / gases / solids

Use large volumes of water  $(H_2O)$  to extinguish a vehicle fire.