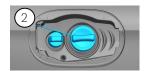

- 1 On-board electrical system battery with gasoline engine, as of 1.12.2009 with 4- and 8-cylinder diesel engine and AMG, left-hand drive
- 2) On-board electrical system battery with gasoline engine, as of 1.12.2009 with 4- and 8-cylinder diesel engine and AMG, right-hand drive
- On-board electrical system battery with 6-cylinder diesel engine, up to 30.11.2009 with 4- and 8-cylinder diesel engine and AMG
- 4) Additional battery for ECO start/stop