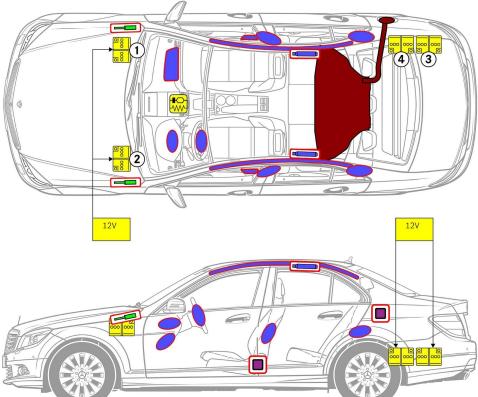

- 1 On-board electrical system battery with gasoline engine, as of 1.12.2009 with 4- and 8-cylinder diesel engine and AMG, left-hand drive
- 2) On-board electrical system battery with gasoline engine, as of 1.12.2009 with 4- and 8-cylinder diesel engine and AMG, right-hand drive
- On-board electrical system battery with 6-cylinder diesel engine, up to 30.11.2009 with 4- and 8-cylinder diesel engine and AMG
- 4) Additional battery for ECO start/stop