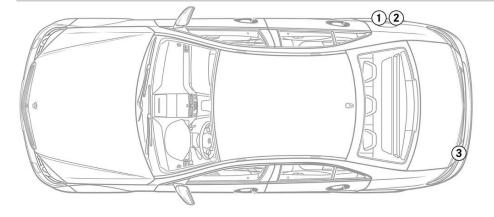

- 1 On-board electrical system battery with gasoline engine, as of 1.12.2009 with 4- and 8-cylinder diesel engine and AMG, left-hand drive
- 2) On-board electrical system battery with gasoline engine, as of 1.12.2009 with 4- and 8-cylinder diesel engine and AMG, right-hand drive
- On-board electrical system battery with 6-cylinder diesel engine, up to 30.11.2009 with 4- and 8-cylinder diesel engine and AMG
- 4) Additional battery for ECO start/stop