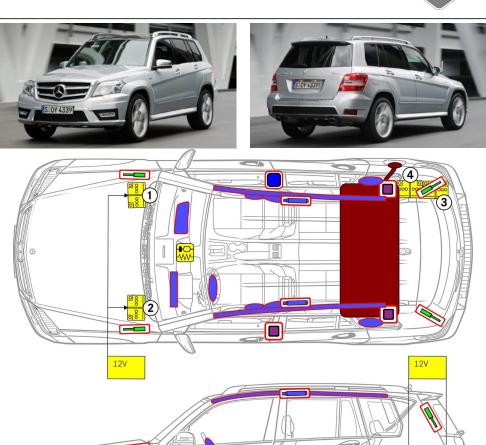

- On-board electrical system battery with gasoline engine, as of 1.12.2009 with 4- and 6cylinder diesel engine, lefthand drive
- 2 On-board electrical system battery with gasoline engine, as of 1.12.2009 with 4- and 6-cylinder diesel engine, righthand drive
- 3 On-board electrical system battery with 6-cylinder diesel engine, up to 30.11.2009 with 4- and 6-cylinder diesel engine
- 4 Additional battery for ECO start/stop

Airbag

Gas generator

Seat belt pretensioner

SRS control unit

Gas strut / Preloaded spring

Low-voltage battery

Petrol fuel tank

Note: Please see our <u>emergency response guide</u> for more information