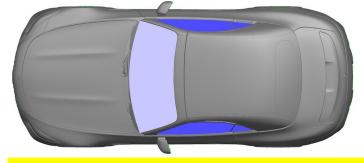

48-volt battery in the boot.

2. Disconnect the negative cable of the 12/48-volt battery at the screw connection and secure it against unintentional contact.



The passive safety systems (airbags and seat belt pretensioners) are deactivated.

### 4. Access to the occupants

When freeing the occupants, areas of the bodywork which are made from high-strength steels and the components of the restraint systems (in particular pyrotechnic elements) must be taken into consideration in accordance with the information on page 1.





above and lever it slightly out.



Steering wheel adjustment

Slide a flat, non-metallic object behind the retracted door handle (1) from Reach behind the door handle (1) from below and pull it out until you feel resistance, then hold.



Seat adjustment (electric)





VSG: Laminated safety glass

ESG: Tempered glass

#### 5. Stored energy / liquids / gases / solids





Use large volumes of water (H<sub>2</sub>O) to extinguish a vehicle fire.

## 7. In case of submersion

There is no risk of voltage in the bodywork. After recovery of the vehicle:

1. Allow the water to drain out of the interior.

2. Commence deactivation of the 12 V/48 V electrical system (see Section 3).



# Mercedes-AMG SL 55 4MATIC+ Model R232 Roadster, as of 2022





#### 9. Important additional information

You can find more information in the Guidelines for car towing services.