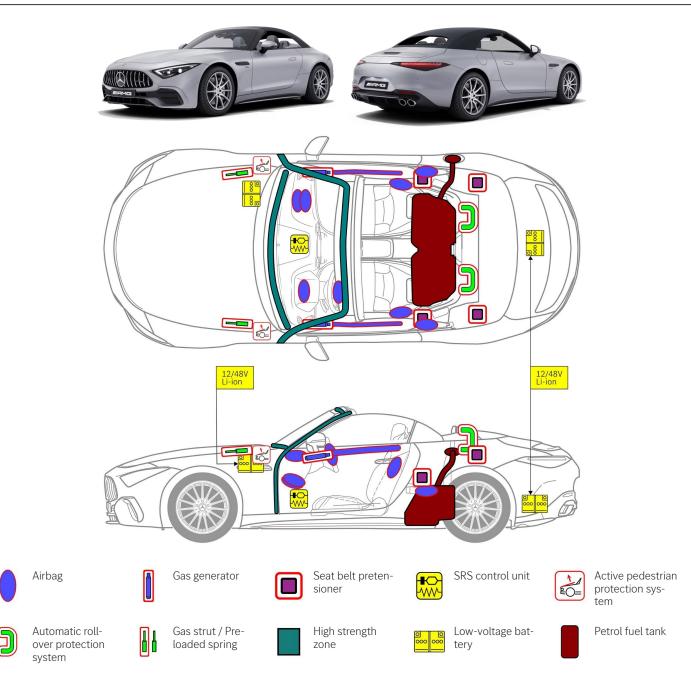

### 4. Access to the occupants

When freeing the occupants, areas of the bodywork which are made from high-strength steels and the components of the restraint systems (in particular pyrotechnic elements) must be taken into consideration in accordance with the information on page 1.

Seat adjustment (electric)

VSG: Laminated safety glass

ESG: Tempered glass