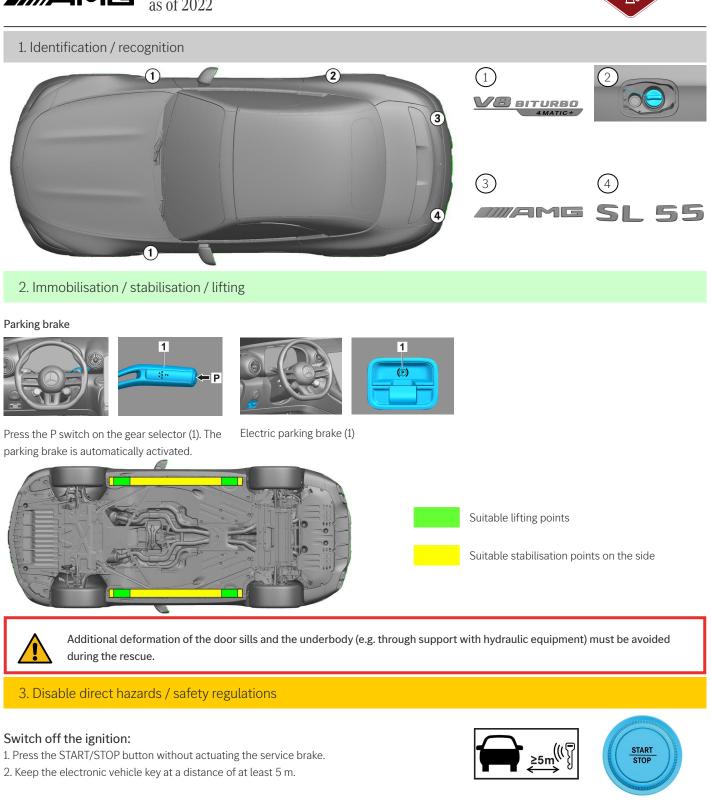

Note: Please see our emergency response guide for more information



Mercedes-AMG SL 55 4MATIC+ Model R232 Roadster, as of 2022







리 8

vehicle is switched off.



The absence of engine noise does not mean that the

A restart is possible until the vehicle is switched off.



#### Disconnecting the 12 V/48 V battery

1. Remove the cover from the 12/48-volt battery in the engine compartment.

2. Disconnect the negative cable of the 12/48-volt battery at the screw connection and secure it against unintentional contact.



## 의 응 |



Disconnecting the 12/48 V battery 1. Remove the cover from the 12/48-volt battery in the boot.

2. Disconnect the negative cable of the 12/48-volt battery at the screw connection and secure it against unintentional contact.



The passive safety systems (airbags and seat belt pretensioners) are deactivated.

### 4. Access to the occupants

When freeing the occupants, areas of the bodywor