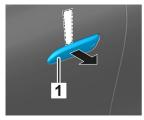

above and lever it slightly out.

Steering wheel adjustment

Slide a flat, non-metallic object behind the retracted door handle (1) from Reach behind the door handle (1) from below and pull it out until you feel resistance, then hold.