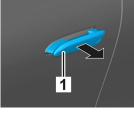

above and lever it slightly out.

Steering wheel adjustment

Slide a flat, non-metallic object behind the retracted door handle (1) from Reach behind the door handle (1) from below and pull it out until you feel resistance, then hold.