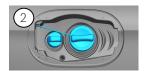

- 1 On-board electrical system battery with gasoline engine, as of 1.12.2009 with 4- and 8cylinder diesel engine and AMG, left-hand drive
- 2) On-board electrical system battery with gasoline engine, as of 1.12.2009 with 4- and 8-cylinder diesel engine and AMG, right-hand drive
- 3 On-board electrical system battery with 6-cylinder diesel engine, up to 30.11.2009 with 4- and 8-cylinder diesel engine and AMG
- 4) Additional battery for ECO start/stop