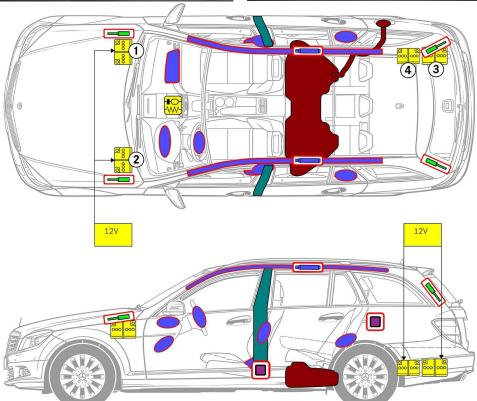

- 1 On-board electrical system battery with gasoline engine, as of 1.12.2009 with 4- and 8cylinder diesel engine and AMG, left-hand drive
- 2) On-board electrical system battery with gasoline engine, as of 1.12.2009 with 4- and 8-cylinder diesel engine and AMG, right-hand drive
- 3 On-board electrical system battery with 6-cylinder diesel engine, up to 30.11.2009 with 4- and 8-cylinder diesel engine and AMG
- 4) Additional battery for ECO start/stop