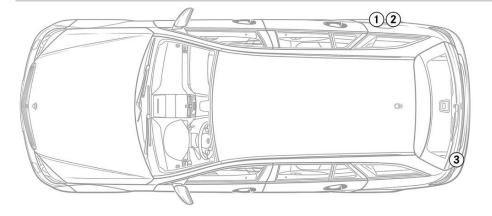

- 1 On-board electrical system battery with gasoline engine, as of 1.12.2009 with 4- and 8cylinder diesel engine and AMG, left-hand drive
- 2) On-board electrical system battery with gasoline engine, as of 1.12.2009 with 4- and 8-cylinder diesel engine and AMG, right-hand drive
- 3 On-board electrical system battery with 6-cylinder diesel engine, up to 30.11.2009 with 4- and 8-cylinder diesel engine and AMG
- 4) Additional battery for ECO start/stop