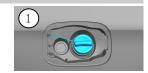

- 1 On-board electrical system battery with gasoline engine, as of 1.12.2009 with 4- and 8cylinder diesel engine and AMG, left-hand drive
- 2) On-board electrical system battery with gasoline engine, as of 1.12.2009 with 4- and 8-cylinder diesel engine and AMG, right-hand drive
- 3 On-board electrical system battery with 6-cylinder diesel engine, up to 30.11.2009 with 4- and 8-cylinder diesel engine and AMG
- 4) Additional battery for ECO start/stop