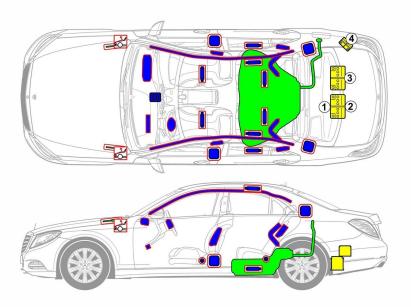

- 12 V Battery (12 V On-board electrical system)
- 2 12 V Battery (48 V On-board electrical system)
- 3 48 V Battery (48 V On-board electrical system)
- 12 V Additional battery (12 V On-board electrical system)

Pedestrian protection

ıg

Note: Please see our <u>emergency response guide</u> for more information

## Note

Vehicles of this type can additionally be equipped with a 48 V On-board electrical system.

The 48 V On-board electrical system is deactivated as soon as at least one airbag has been triggered in the event of a crash. Further details can be found in the rescue manual.