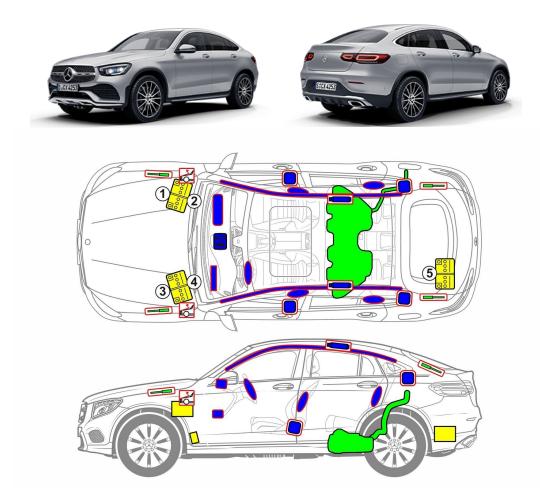

- 12 V Battery (12 V On-board electrical system), Left-hand
- 5 12 V Battery (48 V On-board electrical system)
- 2 48 V Battery (48 V On-board electrical system), Left-hand drive
- (3) 12 V Battery (12 V On-board electrical system), Right-hand driv
- 48 V Battery (48 V On-board electrical system), Right-hand

Gas generator

Seat belt tensioner

Gas-filled strut

Fuel tank

Pedestrian protection

12 V / 48 V Battery

Note: Please see our <u>emergency response guide</u> for more information

## Mercedes-Benz GLC Model C253 Coupé, 2016 - 2022

## Note

Vehicles of this type can additionally be equipped with a 48 V On-board electrical system.

The 48 V On-board electrical system is deactivated as soon as at least one airbag has been triggered in the event of a crash. Further details can be found in the rescue manual.