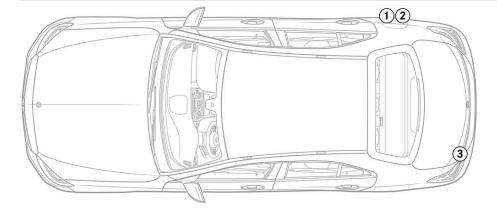

Note: Please see our  $\underline{\mathsf{emergency}}\,\mathsf{response}\,\mathsf{guide}$  for more information



## Mercedes-Benz C-Class Model W205 Sedan, 2014 - 2021





## Note

Vehicles of this type can additionally be equipped with a 48 V On-board electrical system.

The 48 V On-board electrical system is deactivated as soon as at least one airbag has been trigger.

The 48 V On-board electrical system is deactivated as soon as at least one airbag has been triggered in the event of a crash. Further details can be found in the rescue manual.

## Mercedes-Benz C-Class Model W205 Sedan, 2014 - 2021





## 1. Identification / recognition