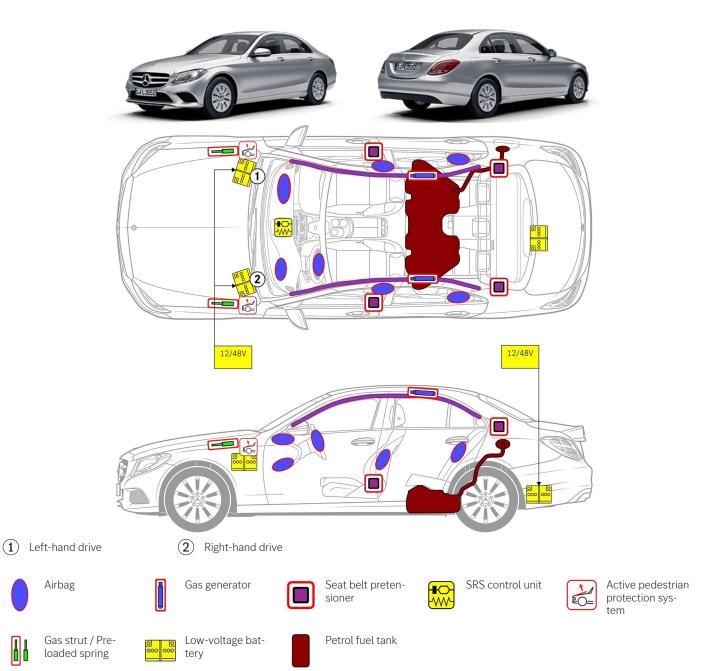

## Mercedes-Benz C-Class Model W205 Sedan, 2014 - 2021

## Note

Vehicles of this type can additionally be equipped with a 48 V On-board electrical system.

The 48 V On-board electrical system is deactivated as soon as at least one airbag has been trigger.

The 48 V On-board electrical system is deactivated as soon as at least one airbag has been triggered in the event of a crash. Further details can be found in the rescue manual.

## 1. Identification / recognition