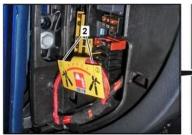

#### Option 2: Alternative high-voltage disconnect

The alternative high-voltage disconnect is located under the cover of the fuse box in the cockpit on the driver's side. It is indicated with a sign.

Remove the cover (1). Cut the cable at the marked point (2).