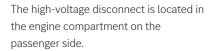

## 3. Disable direct hazards / safety regulations

Deactivation of the high-voltage system

In all other cases, the high-voltage system should be deactivated as follows:

Option 1: High-voltage disconnect

(1) Pull the release

(2) Push the release down

(3) Pull out the switch