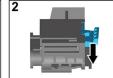

## 3. Disable direct hazards / safety regulations

Deactivation of the high-voltage system

In all other cases, the high-voltage system should be deactivated as follows:

Option 1: High-voltage disconnect

(1) Pull the release

(2) Push the release down

(3) Pull out the switch