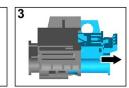

## 3. Disable direct hazards / safety regulations

Deactivation of the high-voltage system

In all other cases, the high-voltage system should be deactivated as follows:

Option 1: High-voltage disconnect

(1) Pull the release

(2) Push the release down

(3) Pull out the switch