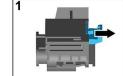

## 3. Disable direct hazards / safety regulations

Deactivation of the high-voltage system

In all other cases, the high-voltage system should be deactivated as follows:

Option 1: High-voltage disconnect

(1) Pull the release

(2) Push the release down

(3) Pull out the switch