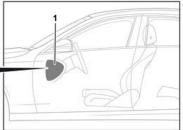

#### Disconnecting the 12 V battery

2. Disconnect the negative cable of the 12-volt battery at the screw connection and secure it against unintentional contact.