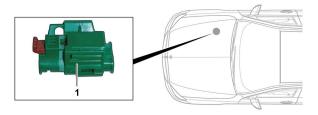

## 3. Disable direct hazards / safety regulations

Deactivation of the high-voltage system

In all other cases, the high-voltage system should be deactivated as follows:

Option 1: High-voltage disconnect

(1) Pull the release

(2) Push the release down

(3) Pull out the switch