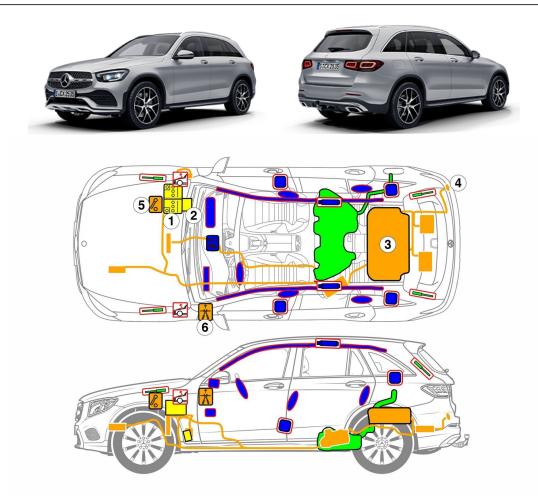

# Mercedes-Benz GLC 300de/e & 350e 4MATIC Model X253 SUV, 2015 - $2022\,$

- 1 On-board electrical system battery
- 2 Additional battery
- (3) High-voltage battery
- 4 High-voltage charge socket

- (5) High-voltage disconnect device
- 6 Alternative high-voltage disconnect device

# Mercedes-Benz GLC 300de/e & 350e 4MATIC Model X253 SUV, 2015 - 2022

### 1. Identification / recognition