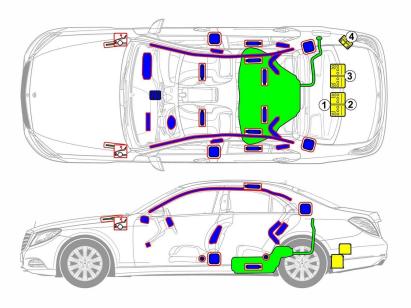

- 12 V Battery (12 V On-board electrical system)
- 2 12 V Battery (48 V On-board electrical system)
- 3 48 V Battery (48 V On-board electrical system)
- 12 V Additional battery (12 V On-board electrical system)

Gas generator

Seat belt tensioner

Gas-filled strut

Restraint systems control unit

Pedestrian protection

Beltbag

Note: Please see our <u>emergency response guide</u> for more information

## Note

Vehicles of this type can additionally be equipped with a 48 V On-board electrical system.

The 48 V On-board electrical system is deactivated as soon as at least one airbag has been triggered in the event of a crash. Further details can be found in the rescue manual.