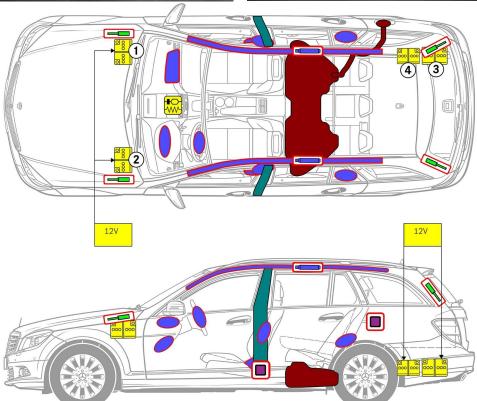

- 1 On-board electrical system battery with gasoline engine, as of 1.12.2009 with 4- and 8-cylinder diesel engine and AMG, left-hand drive
- 2) On-board electrical system battery with gasoline engine, as of 1.12.2009 with 4- and 8-cylinder diesel engine and AMG, right-hand drive
- 3 On-board electrical system battery with 6-cylinder diesel engine, up to 30.11.2009 with 4- and 8-cylinder diesel engine and AMG
- Additional battery for ECO start/stop

Airbag

Gas generator

Seat belt pretensioner

SRS control unit

Gas strut / Preloaded spring

Low-voltage bat-

Petrol fuel tank

Note: Please see our <u>emergency response guide</u> for more information