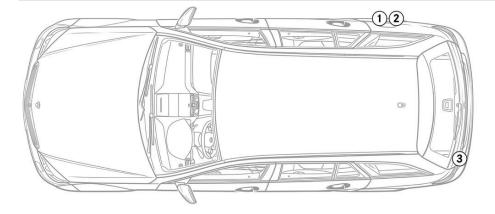

- 1 On-board electrical system battery with gasoline engine, as of 1.12.2009 with 4- and 8-cylinder diesel engine and AMG, left-hand drive
- 2) On-board electrical system battery with gasoline engine, as of 1.12.2009 with 4- and 8-cylinder diesel engine and AMG, right-hand drive
- 3 On-board electrical system battery with 6-cylinder diesel engine, up to 30.11.2009 with 4- and 8-cylinder diesel engine and AMG
- Additional battery for ECO start/stop