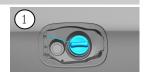

- 1 On-board electrical system battery with gasoline engine, as of 1.12.2009 with 4- and 8-cylinder diesel engine and AMG, left-hand drive
- 2) On-board electrical system battery with gasoline engine, as of 1.12.2009 with 4- and 8-cylinder diesel engine and AMG, right-hand drive
- 3 On-board electrical system battery with 6-cylinder diesel engine, up to 30.11.2009 with 4- and 8-cylinder diesel engine and AMG
- Additional battery for ECO start/stop