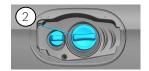

- 1 On-board electrical system battery with gasoline engine, as of 1.12.2009 with 4- and 8-cylinder diesel engine and AMG, left-hand drive
- 2) On-board electrical system battery with gasoline engine, as of 1.12.2009 with 4- and 8-cylinder diesel engine and AMG, right-hand drive
- 3 On-board electrical system battery with 6-cylinder diesel engine, up to 30.11.2009 with 4- and 8-cylinder diesel engine and AMG
- Additional battery for ECO start/stop